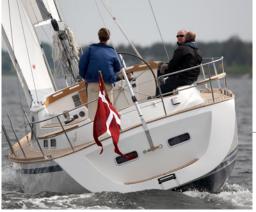

## Nordship 380 DS

For more than 35 Years the design has evolved with important input from Nordship owners.

The Nordship 380 DS is no exception, and it fits perfectly into the successful line of Nordship deck saloon yachts from 36 to 43 feet.

The modern hull with its torpedo keel, modern rigging with a self-tacking jib and all lines lead back to the cockpit, makes this yacht easy to handle under sail as well as under engine, either single handed or with a very small crew.