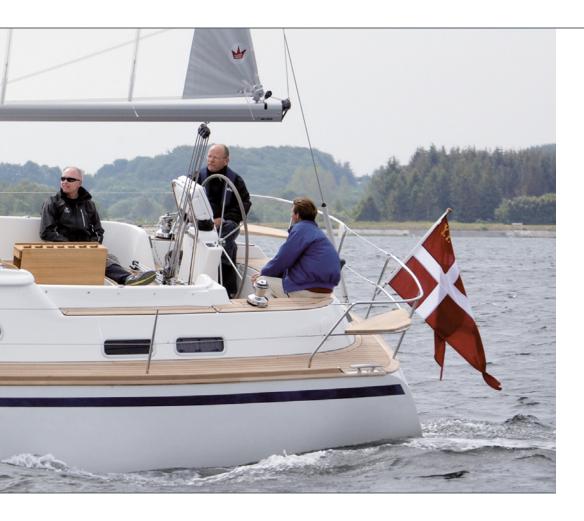

The modern hull with its torpedo keel, modern rigging with a self-tacking jib and all lines lead back to the cockpit, makes this yacht easy to handle under sail as well as under engine, either single handed or with a very small crew.

Truly an investment to cherish and be proud of, at sea as well as in any harbour.

Owner - Lars Buchwald

Two-fingered control

As there are no standard sailors...

360DS 380DS 40DS 43DS