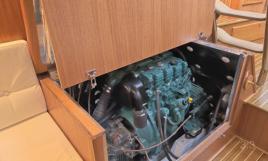

rdship owners.

The Nordship 380 DS is no exception, and it fits perfectly into the successful line of Nordship deck saloon yachts from 36 to 43 feet.

The modern hull with its torpedo keel, modern rigging with a self-tacking jib and all lines lead back to the cockpit, makes this yacht easy to handle under sail as well as under engine, either single handed or with a very small crew.

The interior is bright and open with the unique raised deck saloon offering a 360° panoramic view through the large windows. The interior is customized on every yacht, according to the owner's needs and wishes.

Truly an investment to cherish and be proud of, at sea as well as in any harbour.





Owner - Lars Buchwald













Two-fingered control



















As there are no standard sailors...









360DS 380DS 40DS 43DS