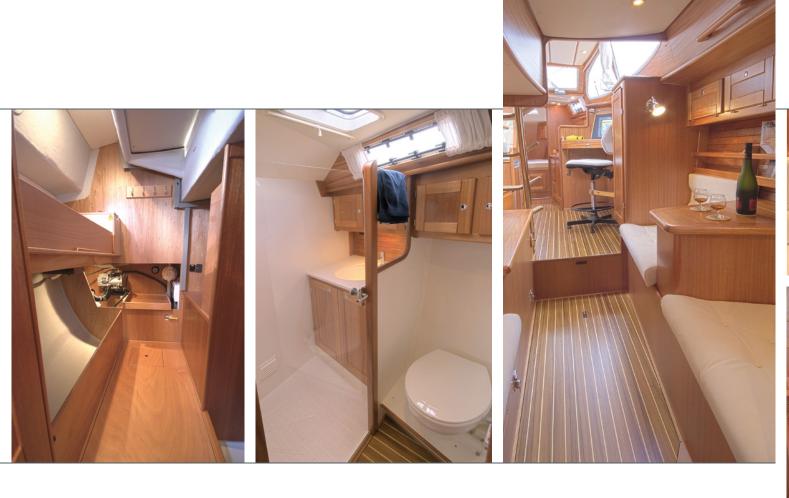

The interior is bright and open with the unique raised deck saloon offering a 360° panoramic view through the large windows. The interior is customized on every yacht, according to the owner's needs and wishes.

The pictures can show optional details.