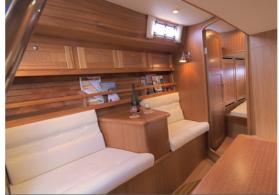

The interior is bright and open with the unique raised deck saloon offering a 360° panoramic view through the large windows. The interior is customized on every yacht, according to the owner's needs and wishes.