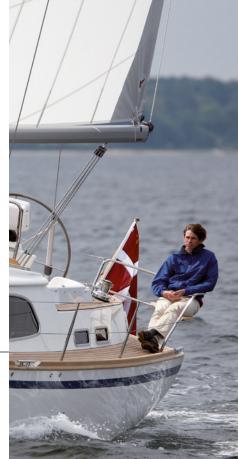

## Nordship 380 DS

For more than 35 Years the design has evolved with important input from Nordship owners.

The Nordship 380 DS is no exception, and it fits perfectly into the successful line of Nordship deck saloon yachts from 36 to 43 feet.

The modern hull with its torpedo keel, modern rigging with a self-tacking jib and all lines lead back to the cockpit, makes this yacht easy to handle under sail as well as under engine, either single handed or with a very small crew.