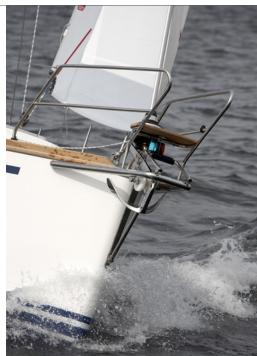

The modern hull with its torpedo keel, modern rigging with a self-tacking jib and all lines lead back to the cockpit, makes this yacht easy to handle under sail as well as under engine, either single handed or with a very small crew.