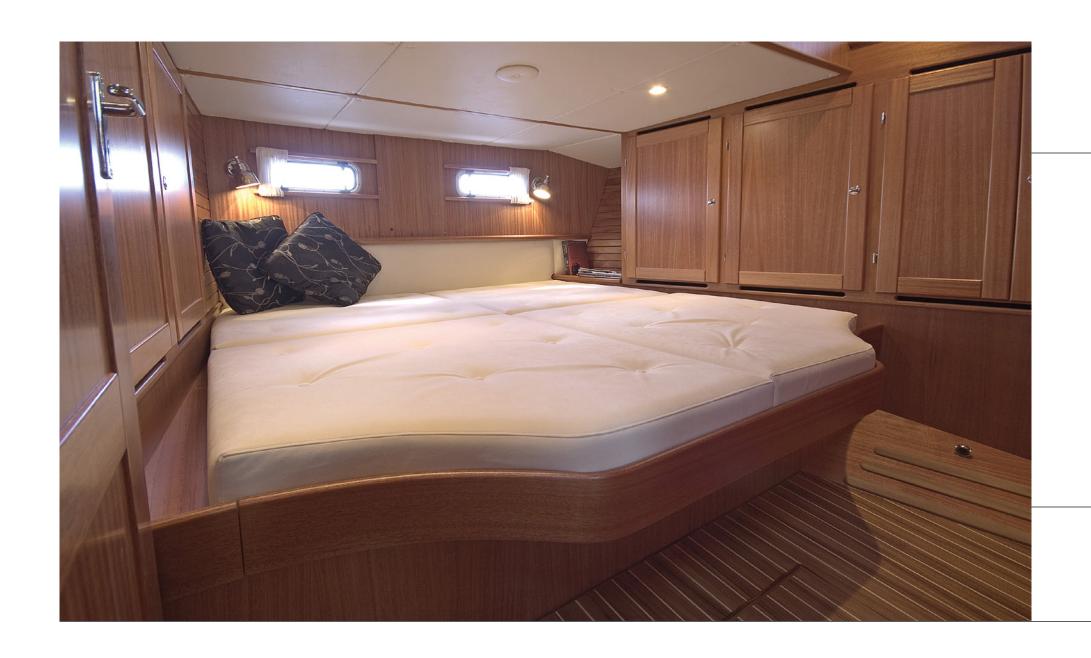

The interior is bright and open with the unique raised deck saloon offering a 360° panoramic view through the large windows. The interior is customized on every yacht, according to the owner's needs and wishes.