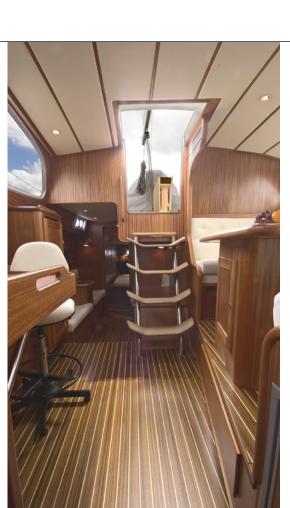

The interior is bright and open with the unique raised deck saloon offering a 360° panoramic view through the large windows. The interior is customized on every yacht, according to the owner's needs and wishes.