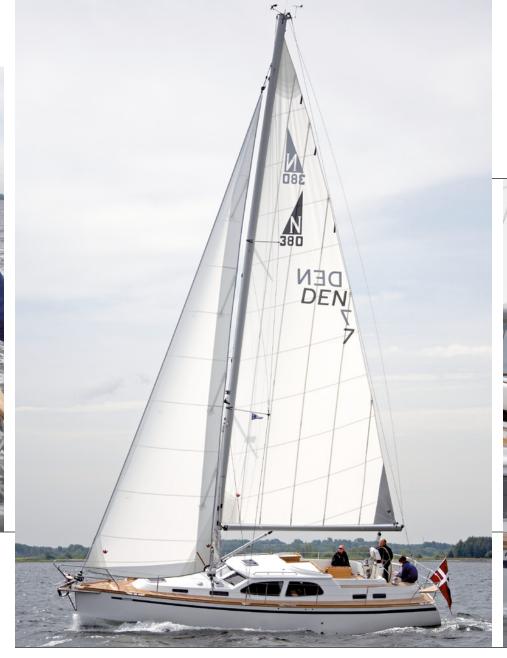

The modern hull with its torpedo keel, modern rigging with a self-tacking jib and all lines lead back to the cockpit, makes this yacht easy to handle under sail as well as under engine, either single handed or with a very small crew.