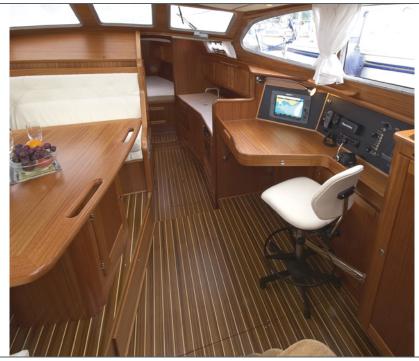

The interior is bright and open with the unique raised deck saloon offering a 360° panoramic view through the large windows. The interior is customized on every yacht, according to the owner's needs and wishes.