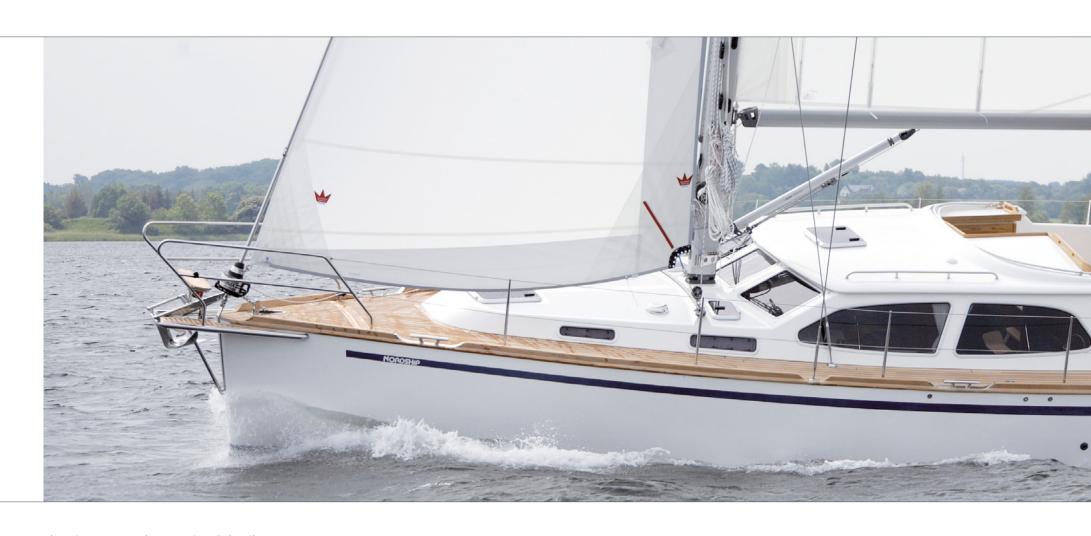

## Nordship 380 DS

For more than 35 Years the design has evolved with important input from Nordship owners.

The Nordship 380 DS is no exception, and it fits perfectly into the successful line of Nordship deck saloon yachts from 36 to 43 feet.

The modern hull with its torpedo keel, modern rigging with a self-tacking jib and all lines lead back to the cockpit, makes this yacht easy to handle under sail as well as under engine, either single handed or with a very small crew.

The interior is bright and open with the unique raised deck saloon offering a 360° panoramic view through the large windows. The interior is customized on every yacht, according to the owner's needs and wishes.