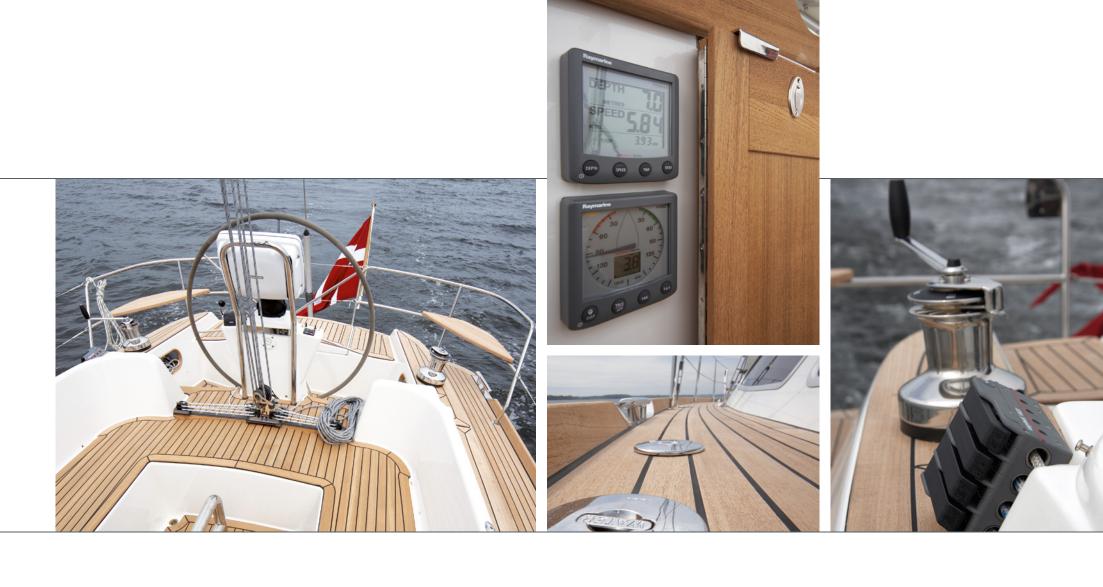

The modern hull with its torpedo keel, modern rigging with a self-tacking jib and all lines lead back to the cockpit, makes this yacht easy to handle under sail as well as under engine, either single handed or with a very small crew.