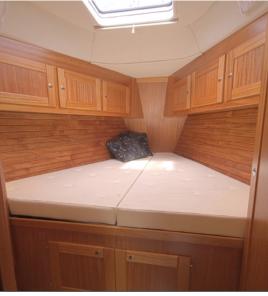

The interior is bright and open with the unique raised deck saloon offering a 360° panoramic view through the large windows. The interior is customized on every yacht, according to the owner's needs and wishes.

The pictures can show optional details.