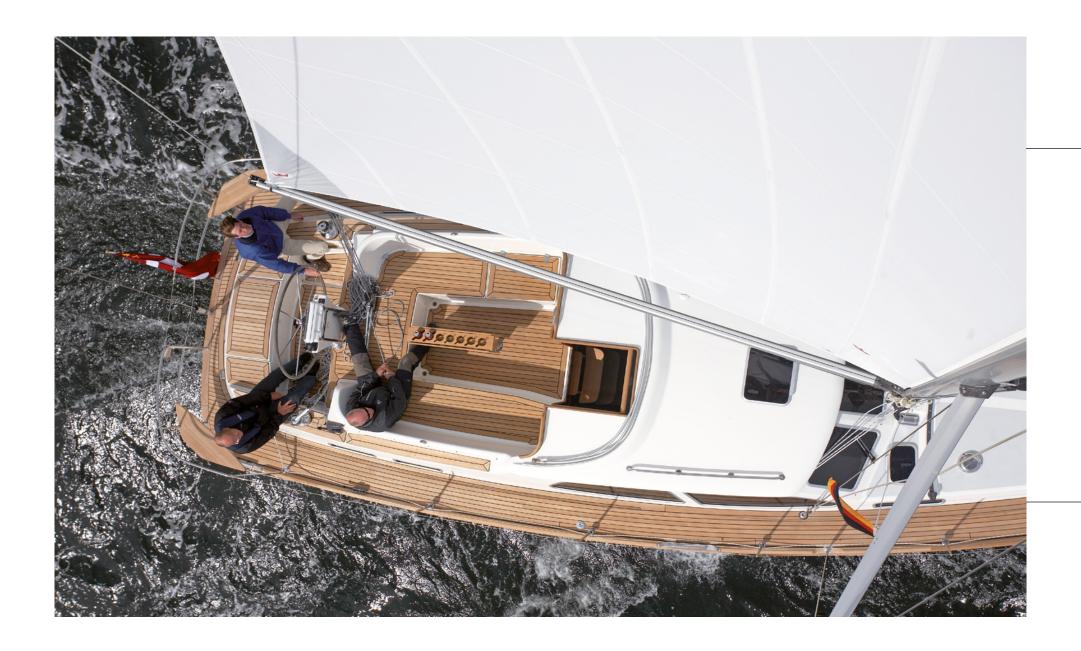

The modern hull with its torpedo keel, modern rigging with a self-tacking jib and all lines lead back to the cockpit, makes this yacht easy to handle under sail as well as under engine, either single handed or with a very small crew.

The interior is bright and open with the unique raised deck saloon offering a 360° panoramic view through the large windows. The interior is customized on every yacht, according to the owner's needs and wishes.