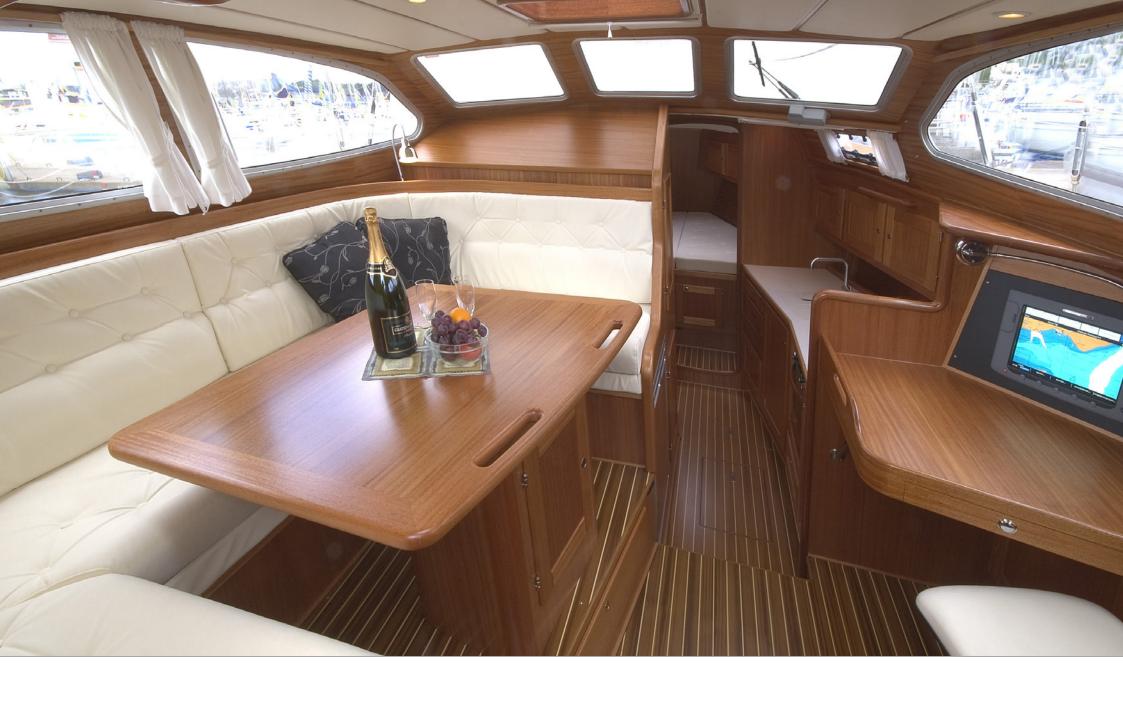

The interior is bright and open with the unique raised deck saloon offering a 360° panoramic view through the large windows. The interior is customized on every yacht, according to the owner's needs and wishes.