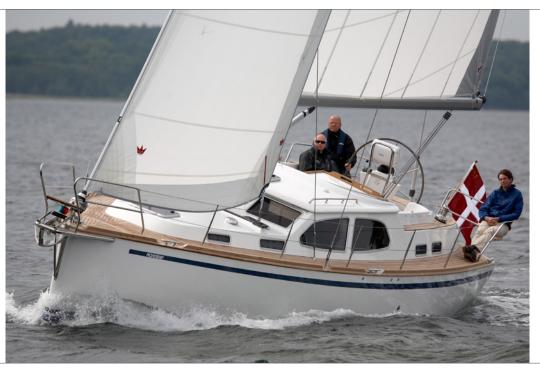

## Nordship 380 DS

For more than 35 Years the design has evolved with important input from Nordship owners.

The Nordship 380 DS is no exception, and it fits perfectly into the successful line of Nordship deck saloon yachts from 36 to 43 feet.

The modern hull with its torpedo keel, modern rigging with a self-tacking jib and all lines lead back to the cockpit, makes this yacht easy to handle under sail as well as under engine, either single handed or with a very small crew.