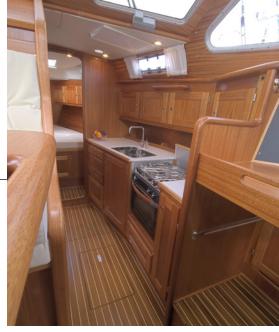

The interior is bright and open with the unique raised deck saloon offering a 360° panoramic view through the large windows. The interior is customized on every yacht, according to the owner's needs and wishes.